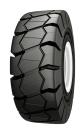

GALAXY
EARTHMOVER &
MINING

TRA: Speed Rating: **A**  The Tread pattern of LHD 510 SDS is designed with a deep groove on the shoulder to provide superior traction on all kind of surfaces. The compound formulation used in the construction of LHD 510 enhances its resistance toward chipping and chunking and minimize heat buildup to maximize tire life. Sidewall aperture improves the driver's comfort on hard and uneven surfaces.