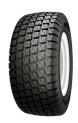

https://yokohama-atg.com Generated on: 14 May, 2024

GALAXY

TRA: **R-3** Speed Rating: A3

Popular on lawn tractors, commercial mowers & utility equipment LAWN GARDEN & TURF used on turf where movement must not lead to damage of the turf. Damage caused owing to steering on turf is greatly reduced due to the unique shoulder design & block alignment. Salient features: a) Unique Shoulder Lug Design - The lug at the shoulder wraps the tread around to the sidewall thus ensuring no turf damage and ease while turning b) Superior Tread Block Geometry- Designed to enlarge the contact area where the tread meets the turf; improving stability traction & weight distribution. c) Unique Alignment of Blocks -Lateral zig-zag block tread design provides excellent steering stability and improved lateral traction and enables selfcleaning