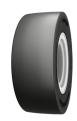

https://yokohama-atg.com Generated on: 18 May, 2024

PRIMEX

TRA: Speed Rating: **A2**  The Minemaster XDS is ideal for a variety of specialty applications including underground mining. This tire has been designed for maximum ground contact and is produced with a specially formulated compound that offers maximum protection and long life, even when operated under grueling conditions.