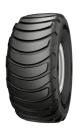

GALAXY **AGRICULTURE** 

TRA: **R-4** Speed Rating: **A8**  The Galaxy Honey Wagon features exceptional buoyancy and rounded shoulders to reduce soil pressure. Honey Wagon has been chosen as a suitable OEM equipment by many fertilizer manufacturers